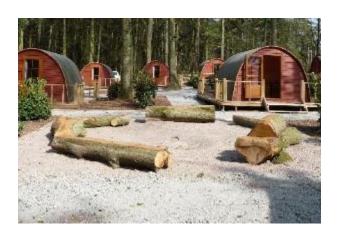

key Climb & Zip Wire



# **Monkey Climb**









# Day 2 – Tuesday 29th March

8:30am Breakfast

10:00am Pizza Making & Den Building

12.00pm Lunch

1.00pm Monkey Climb & Zip Wire

3.00pm Gladiator & Quick Jump



## **Gladiator**







**Quick Jump** 







# Day 2 – Tuesday 29th March

8:30am Breakfast

10:00am Pizza Making & Den Building

12.00pm Lunch

1.00pm Monkey Climb & Zip Wire

3.00pm Gladiator & Quick Jump

6.00pm Supper

Camp Fire & Games



# Day 3 – Wednesday 30th March

8:30am Breakfast

8:30am Check out of camp

10:00am Woodland Krypton



# **Woodland Krypton**











# Day 3 – Wednesday 30th March

8:30am Breakfast

8:30am Check out of camp

10:00am Woodland Krypton

12.00pm Lunch

13.00pm Depart Oaker Wood

14:00pm Arrive at Hollymount



# **Camp Facilities**















# What you need to bring (kit lists available)

- Sleeping bag and pillow
- Plenty of changes of clothes preferably tracksuits rather than jeans as these can become heavy when wet
- Walking boots / wellies
- Old trainers/ pumps they may get wet or very muddy
- Towel
- Labelled Drinks bottle
- Insect Repellent / sunscreen
- Pyjamas, wash kit, toothbrush, shower gel, shampoo
- Torch (optional)
- Waterproof coat
- Any medication that you will need for your stay Inhalers etc
- Pocket Money for gift shop £5 in a labelled envelope (optional)
- •They are welcome to bring a small cuddly toy and 1-2 bags of sweets (optional)



# What you need to bring (kit lists available)

For easy storage and to create more room in the pods, please bring belongings in a soft bag rather than a rigid