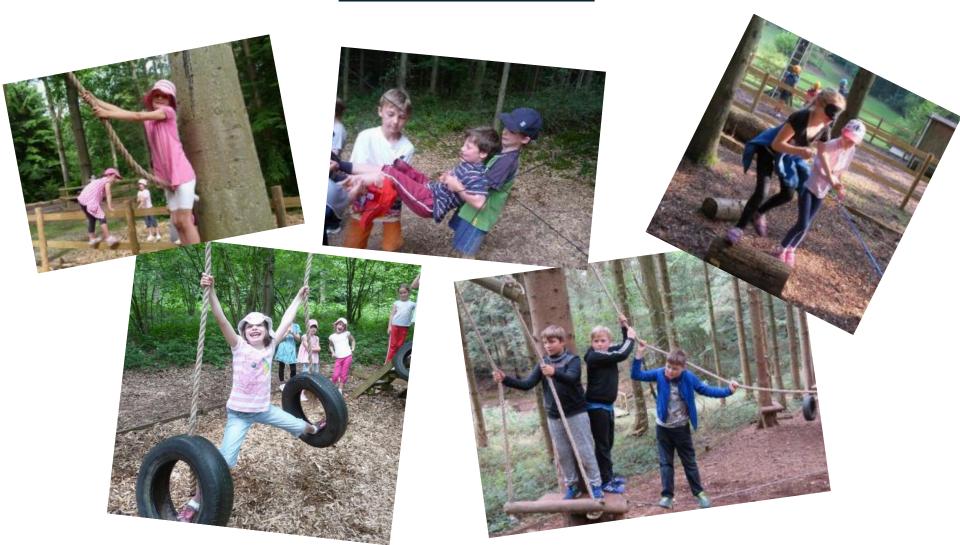

# Day 1 – Monday 28th March

10:00am Leave Hollymount

11:00am Arrive at Oaker Wood

**Camp Induction** 

12:00pm Lunch

Children will be divided into groups of 8-10. Groups will rotate around the activities throughout the residential. Groups will all do the same activities but not in the same order

# Day 1 – Monday 28th March

12:00pm Arrive at Oaker Wood

**Camp Induction** 

12:30pm Lunch

1:00pm Borneo Breakout

3:00pm Capture the Flag

# Day 1 – Monday 28th March

12:00pm Arrive at Oaker Wood

**Camp Induction** 

12:30pm Lunch

1:00pm Borneo Breakout

3:00pm Capture the Flag

6.00pm Supper

Camp Fire & Games