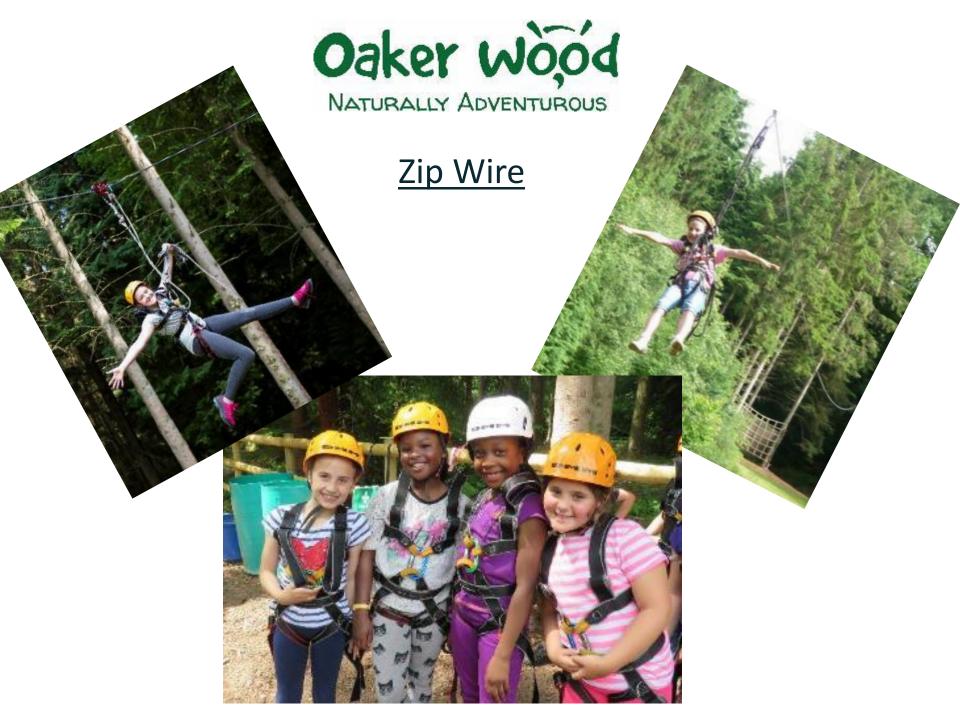

# Day 2 – Tuesday 29th March

8:30am Breakfast

10:00am Pizza Making & Den Building

12.00pm Lunch

1.00pm Monkey Climb & Zip Wire

# Day 2 – Tuesday 29th March

8:30am Breakfast

10:00am Pizza Making & Den Building

12.00pm Lunch

1.00pm Monkey Climb & Zip Wire

3.00pm Gladiator & Quick Jump